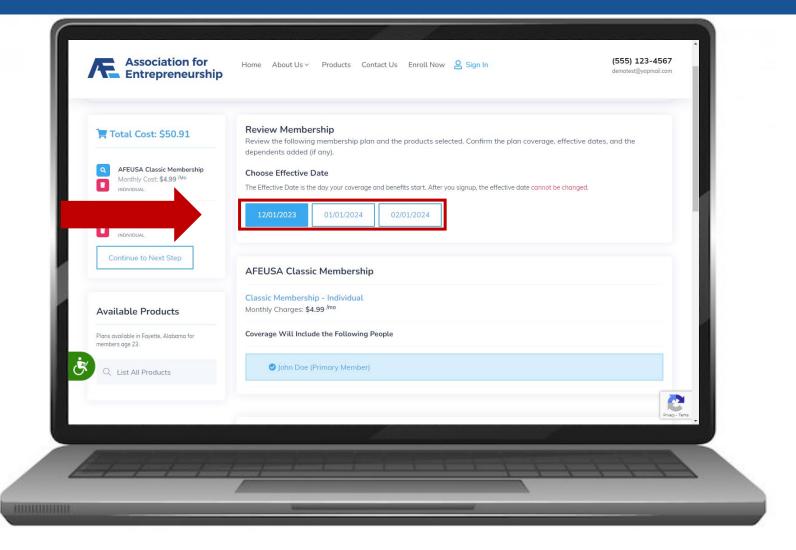

### **Review Membership**

#### Step 3:

- Choose Effective Date
- Scroll Down

#### **IMPORTANT TIP**

If you enroll on or after the 21<sup>st</sup> the earliest effective date will be 2 months away.