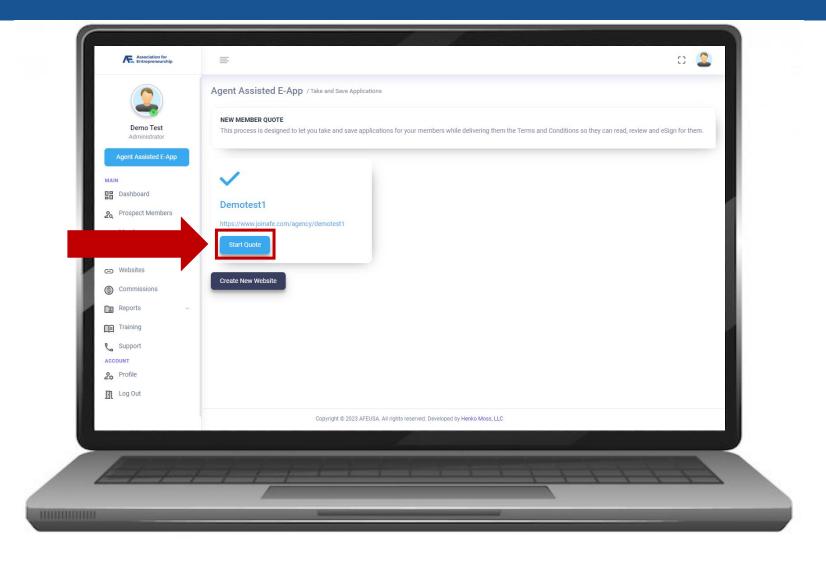

# AFEUSA Agent Assist









### **AFEUSA Desk Portal**

#### Desk.sellafe.com

- Username is your Email Address
- Input your Password
- Complete the reCAPTCHA
- Sign In





### **AFEUSA Desk Portal**

Step 1:

Click on Agent Assisted E-App





### **AFEUSA Desk Portal**

Step 2:

Click on Start Quote









### **Agent Assist**

**Products are Filtered By State and Age:** 

- ZIP Code
- Date of Birth
- Complete the reCAPTCHA
- Search

#### **IMPORTANT TIP**

If you need to modify information on the LifeTime Benefit Term Quote you will need to restart from this step.





#### Step 1:

Click on AFEUSA Classic Membership

#### **IMPORTANT TIPS**

A Membership is required to purchase insurance.

You can save the quote at any time to continue later.

Navigate by clicking on the steps, do not press back in your web browser or you will need to restart the quote.





- Scroll Down
- Click on View and Add to Cart





#### Step 1 Continued:

Click on Select Plan

#### **IMPORTANT TIP**

You can learn more about the product by clicking on the varies tabs: Plan Details, Highlights, Disclosures