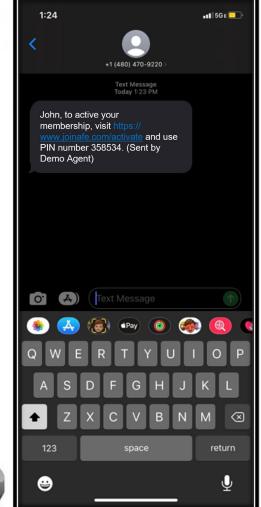

### **Client Receives Email and/or Text**

#### Step 4 Continued:

> www.joinafe.com/activate

#### **IMPORTANT TIP**

You can resend this email from the Desk (Members -> Saved Quotes)

John Doe, your application is ready for you to complete.

Authorization Number: 358534

To sign and complete your application, log in to https://www.joinafe.com/activate and enter your authorization number and date of birth. Then, follow the instructions to complete the e-Signature process.