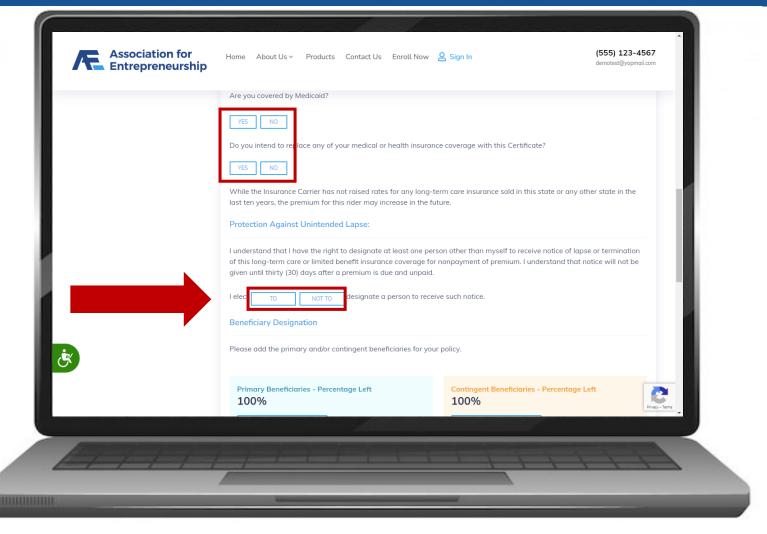

- Finish the Form for the Primary Member
- Phone Type, Phone Number, Marital Status
- Answer the Questions
- Scroll Down to see more

| Plans available in Fayette, Alabama for<br>members age 23. | Phone Type *                                        | Phone Number *                                        | Marital Status *                                     |                   |
|------------------------------------------------------------|-----------------------------------------------------|-------------------------------------------------------|------------------------------------------------------|-------------------|
| Q List All Products                                        |                                                     |                                                       |                                                      |                   |
|                                                            | Chubb LifeTime Ben                                  | efit Term Additional Information                      |                                                      |                   |
|                                                            | Fill out the information belo                       | ow to complete the enrollment into this plan:         |                                                      |                   |
|                                                            | Existing Insurance                                  |                                                       |                                                      |                   |
|                                                            | Does any Person proposed reinstatement now pendin   | I for coverage have any life insurance in force<br>g? | e or is any application for life insurance or        |                   |
|                                                            | YES NO                                              |                                                       |                                                      |                   |
|                                                            | Long Term Care (ITC) Q                              | uestionnaire                                          |                                                      |                   |
|                                                            | Do you have another long<br>organization contract)? | term care policy or certificate in force (includi     | ing health care service contract, health maintenance |                   |
| x                                                          | YES NO                                              |                                                       |                                                      |                   |
|                                                            | Did you have any lang tern                          | n care insurance policy or certificate lapse du       |                                                      | Re rivery - Terms |
|                                                            |                                                     |                                                       |                                                      | •                 |

- Finish the Questions
- Choose if you Elect to Designate a Person to Receive a Notice
- If Yes, Complete the Form that Appears
- Scroll Down to see more