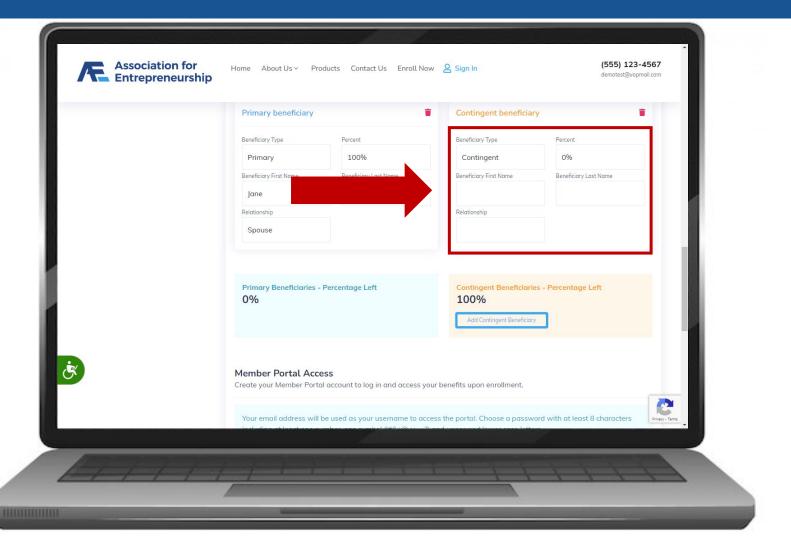

#### Step 2 Continued:

Click on Add Contingent Beneficiary

- Complete the Contingent Beneficiary Form
- Percent if it's not 100% add another Contingent Beneficiary
- Beneficiary First Name
- Beneficiary Last Name
- Relationship

- Complete the Contingent Beneficiary Form
- Percent if it's not 100% add another Contingent Beneficiary
- Beneficiary First Name
- Beneficiary Last Name
- Relationship

- Create Your Client's Login Info
- Email Address
- Password
- Re-enter Password
- Click on Continue to Next Step