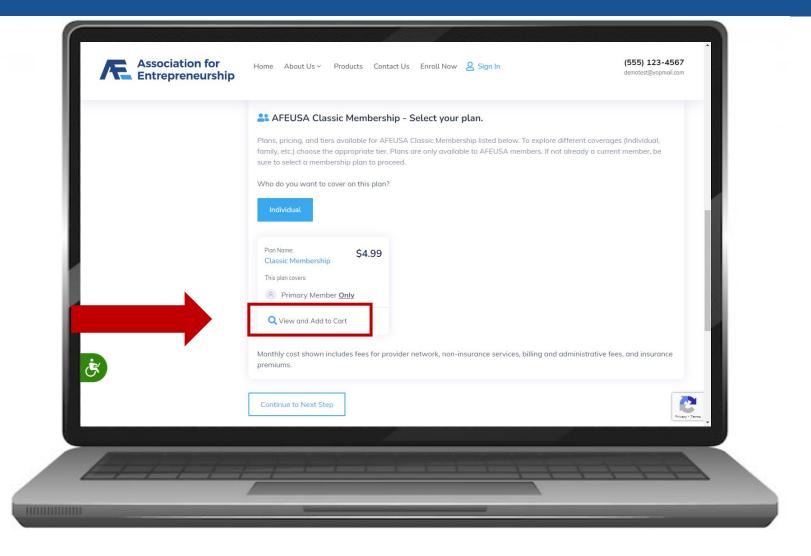

- Scroll Down
- Click on View and Add to Cart

#### Step 1 Continued:

Click on Select Plan