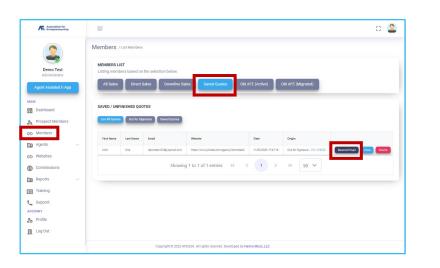

#### **IMPORTANT TIP**

You can find the Activation Number on the Desk (Members -> Saved Quotes)

#### **IMPORTANT TIP**

You can resend this email from the Desk (Members -> Saved Quotes)

John Doe, your application is ready for you to complete.

Authorization Number: 358534

To sign and complete your application, log in to https://www.joinafe.com/activate and enter your authorization number and date of birth. Then, follow the instructions to complete the e-Signature process.