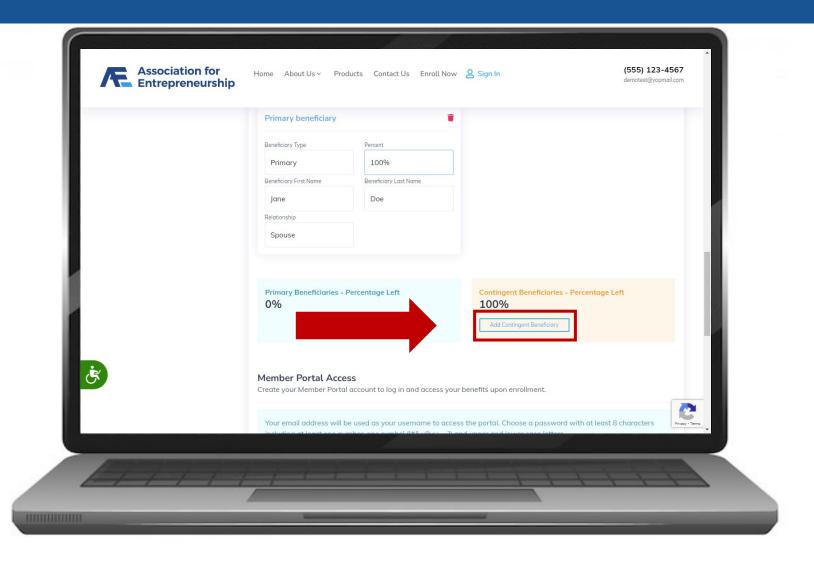

#### Step 2 Continued:

Click on Add Primary Beneficiary

| Association for<br>Entrepreneurship      |                                                                   |                                    |                                   | demotest@yopmail.com                                                                                           |
|------------------------------------------|-------------------------------------------------------------------|------------------------------------|-----------------------------------|----------------------------------------------------------------------------------------------------------------|
|                                          | Primary Beneficiaries - Percen<br>100%<br>Add Primary Beneficiary | tage Left                          | Contingent Beneficiaries          | Percentage Left                                                                                                |
|                                          | Member Portal Access<br>Create your Member Portal accou           | nt to log in and access your be    | enefits upon enrollment.          |                                                                                                                |
|                                          | Your email address will be used including at least one number, o  |                                    |                                   | with at least 8 characters                                                                                     |
|                                          | Email Address *                                                   | Password *                         | Re Ente                           | er Password *                                                                                                  |
|                                          | Enter a valid email address above. This                           | s will be used for login purposes  |                                   |                                                                                                                |
| ÷.                                       | Continue to Next Step                                             |                                    |                                   |                                                                                                                |
| Benefits and plans are offered by Dyle   | an Consulting, LLC, a licensed independent                        | insurance agency, and any of its s | ubagents, and underwritten by lic | ensed insurance companies.                                                                                     |
|                                          |                                                                   |                                    |                                   |                                                                                                                |
| 1-1-1-1-1-1-1-1-1-1-1-1-1-1-1-1-1-1-1-1- |                                                                   |                                    |                                   | the second s |

- Complete the Primary Beneficiary Form
- Percent if it's not 100% add another Primary Beneficiary
- Beneficiary First Name
- Beneficiary Last Name
- Relationship

| Association for<br>Entrepreneurship | Home About Us ∽ Pro                            | ducts Contact Us Enroll Now                      | 온 Sign In                                   | <b>(555) 123-4567</b><br>demotest⊚yopmail.com |
|-------------------------------------|------------------------------------------------|--------------------------------------------------|---------------------------------------------|-----------------------------------------------|
|                                     | Primary beneficiary                            |                                                  |                                             |                                               |
|                                     | Beneficiary Type                               | Percent                                          |                                             |                                               |
|                                     | Primary                                        | 0%                                               |                                             |                                               |
|                                     | Beneficiary First Name                         | Beneficiary Last Name                            |                                             |                                               |
|                                     |                                                |                                                  |                                             |                                               |
|                                     | Relationship                                   |                                                  |                                             |                                               |
|                                     |                                                |                                                  |                                             |                                               |
|                                     |                                                |                                                  |                                             |                                               |
|                                     |                                                |                                                  |                                             |                                               |
|                                     | Primary Beneficiaries -<br>100%                | Percentage Left                                  | Contingent Beneficiaries - Percento<br>100% | ige Left                                      |
|                                     | Add Primary Beneficiary                        |                                                  | Add Contingent Beneficiary                  |                                               |
| بى                                  | Member Portal Acce<br>Create your Member Porta | <b>ISS</b><br>I account to log in and access you | r benefits upon enrollment.                 |                                               |
|                                     | Management and design of the                   |                                                  | - Normal Change - and the state             |                                               |
|                                     | including at least one pu                      | mber and symbol (148 1 @ c) - 2) a               | as the portal. Choose a password with at le | east 8 characters Privacy - Terms             |
|                                     |                                                |                                                  |                                             |                                               |
| A++++                               |                                                |                                                  |                                             |                                               |
|                                     |                                                |                                                  |                                             |                                               |

#### Step 2 Continued:

Click on Add Contingent Beneficiary

- Complete the Contingent Beneficiary Form
- Percent if it's not 100% add another Contingent Beneficiary
- Beneficiary First Name
- Beneficiary Last Name
- Relationship