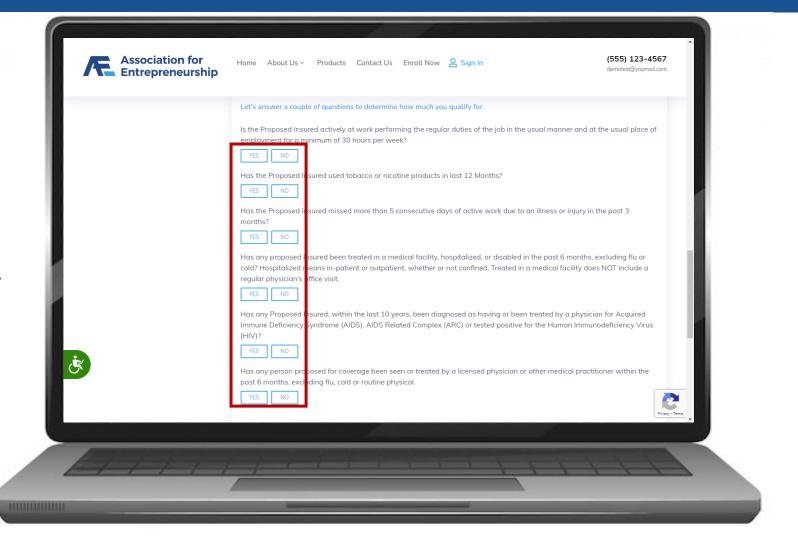

#### **Step 1 Continued:**

- Scroll Down
- Answer the Questions

#### **IMPORTANT TIP**

If you answer yes to any of the bottom 4 questions your client will be disqualified for coverage.

- Find the Plan That's Best For Your Client
- Click on View and Add to Cart