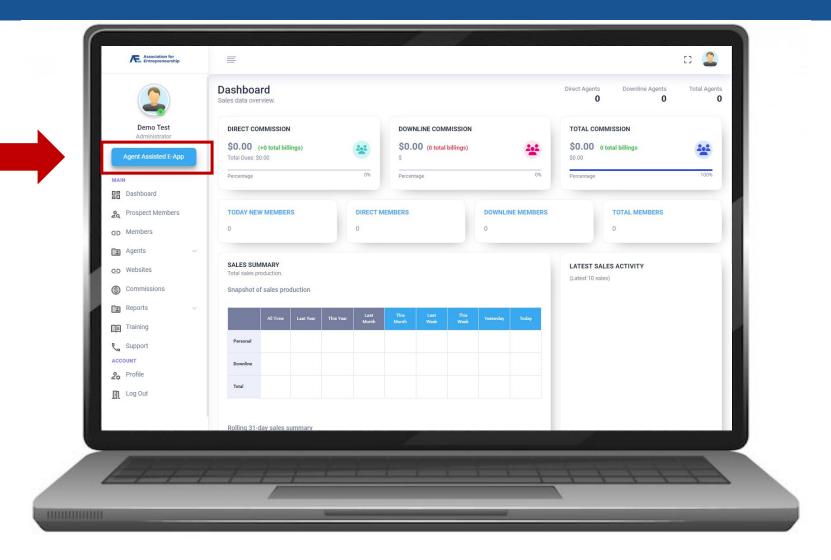

# AFEUSA Agent Assist









### **AFEUSA Desk Portal**

#### Desk.sellafe.com

- Username is your Email Address
- Input your Password
- Complete the reCAPTCHA
- Sign In





### **AFEUSA Desk Portal**

Step 1:

Click on Agent Assisted E-App





### **AFEUSA Desk Portal**

Step 2:

Click on Start Quote









### **Agent Assist**

**Products are Filtered By State and Age:** 

- ZIP Code
- Date of Birth
- Complete the reCAPTCHA
- Search

#### **IMPORTANT TIP**

If you need to modify information on the LifeTime Benefit Term Quote you will need to restart from this step.





#### Step 1:

Click on AFEUSA Classic Membership

#### **IMPORTANT TIPS**

A Membership is required to purchase insurance.

You can save the quote at any time to continue later.

Navigate by clicking on the steps, do not press back in your web browser or you will need to restart the quote.





- Scroll Down
- Click on View and Add to Cart





#### Step 1 Continued:

Click on Select Plan

#### **IMPORTANT TIP**

You can learn more about the product by cli