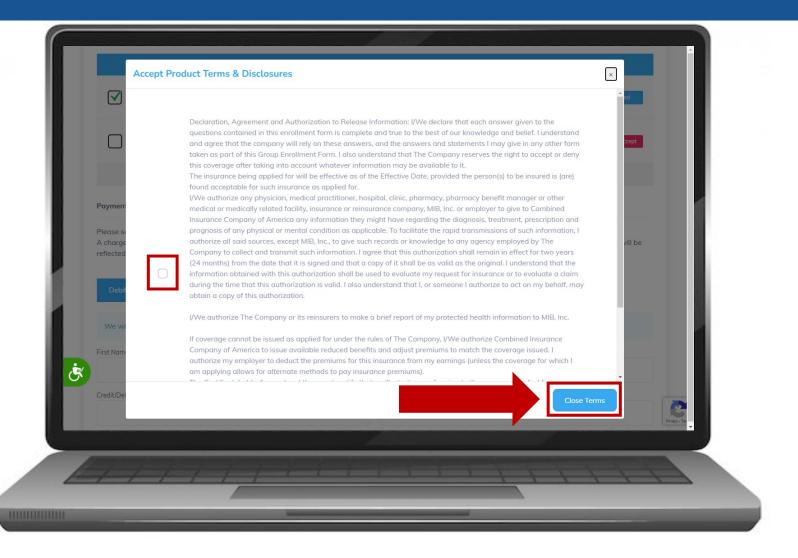

#### www.joinafe.com/activate

Click on Click to Accept

- Click on the Checkbox
- Click on Close Terms
- Scroll Down

- Input Payment Info
- Input Billing Address
- Scroll Down

| First Name on Card (*)                                                       | Last Name on Card <sup>(*)</sup>                                                                                            |     |
|------------------------------------------------------------------------------|-----------------------------------------------------------------------------------------------------------------------------|-----|
| Credit/Debit Card Number <sup>(*)</sup>                                      | Expiration <sup>(*)</sup>                                                                                                   |     |
|                                                                              | mm/yy                                                                                                                       |     |
| Security Code (*)                                                            |                                                                                                                             |     |
|                                                                              |                                                                                                                             |     |
| Copy address from Member Information.                                        |                                                                                                                             |     |
| Address (*)                                                                  |                                                                                                                             |     |
| City <sup>(*)</sup>                                                          | State (*)                                                                                                                   |     |
| ZIP Code <sup>(*)</sup>                                                      |                                                                                                                             |     |
|                                                                              |                                                                                                                             | - 1 |
| <u>L</u>                                                                     |                                                                                                                             |     |
| I authorize the charging of the monthly cost to the credit o                 | card or bank account I provide. This authorization will remain in effect until otherwise notified, in writing, by me; email |     |
| فالكيمانية والشيارية والمتحد والمتحد والمتحد والتحديد والتركي المتحد والمتحد |                                                                                                                             |     |