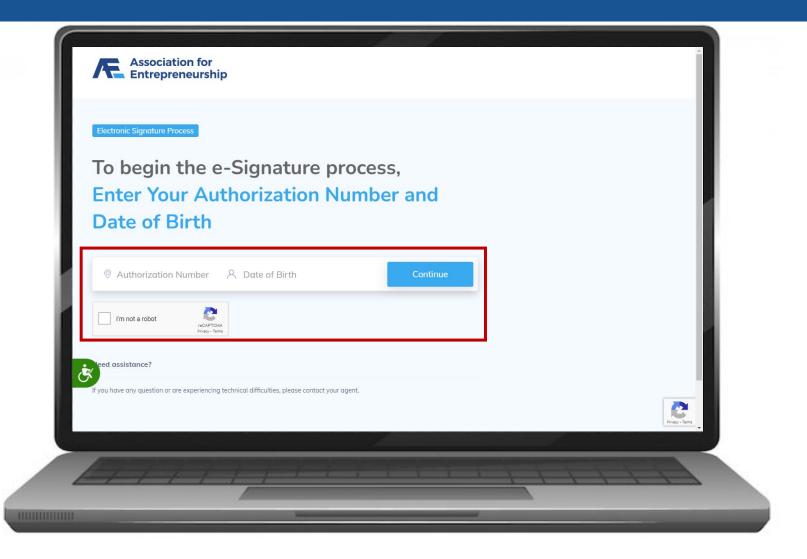

### Authorization

- Authorization Number
- Date Of Birth
- Complete the reCAPTCHA
- Click on Continue