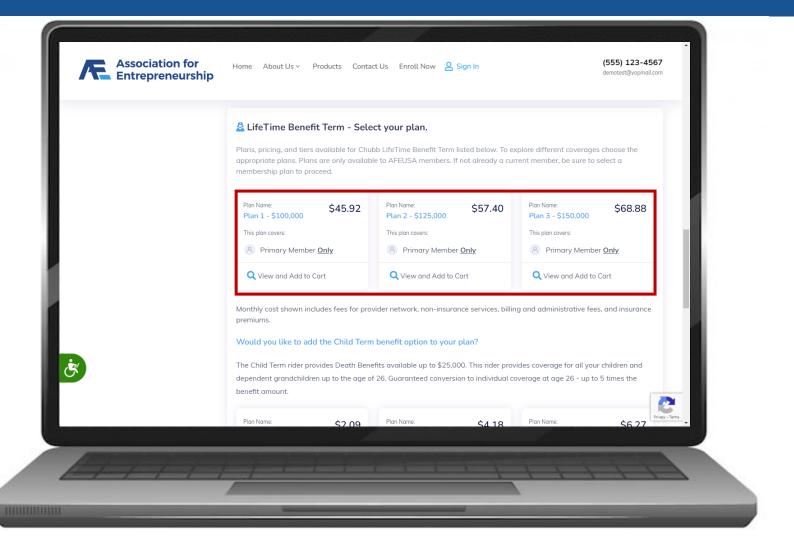

#### Step 1 Continued:

Click on LifeTime Benefit Term

#### Step 1 Continued:

- Find the Right Plan for your Client
- Click on View and Add to Cart

#### **IMPORTANT TIP**

You can learn more about the product by clicking on the varies tabs: Plan Details, Highlights, Disclosures, and FAQ.