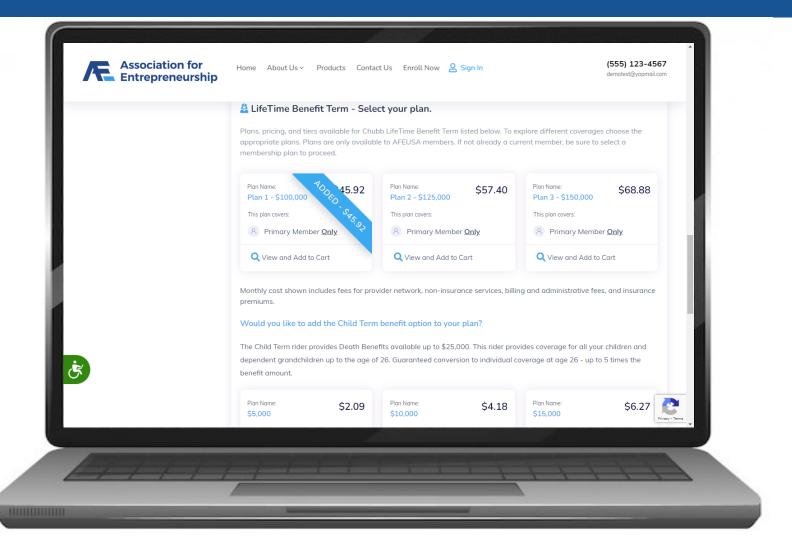

|                          |



- The AFEUSA Classic Membership is now in your Cart
- Time to buy insurance Scroll Up





#### Step 1 Continued:

Click on LifeTime Benefit Term





#### **Step 1 Continued:**

- Scroll Down
- Answer the Questions

#### **IMPORTANT TIP**

If you answer yes to any of the bottom 4 questions your client will be disqualified for coverage.





- Find the Plan That's Best For Your Client
- Click on View and Add to Cart





#### Step 1 Continued:

- Find the Right Plan for your Client
- Click on View and Add to Cart

#### **IMPORTANT TIP**

You can learn more about the product by clicking on the varies tabs: Plan Details, Highlights, Disclosures, and FAQ.





#### **Step 1 Continued:**

The AFEUSA Classic Membership is now in your Cart

Scroll Down





- Optional: Add a Child
- Find the Plan That's Best For Your Client
- Click on View and Add to Cart
- Continue to Next Step





#### Step 2:

- Complete the Form for the Primary Member
- First Name, Last Name, Gender, SSN, Address, City
- Scroll Down to see more info

| Save & Continue Later                                                       |                                                  |                                          |                       |
|-----------------------------------------------------------------------------|--------------------------------------------------|------------------------------------------|-----------------------|
| 1 Select Membership                                                         | 2 Tell Us About You                              |