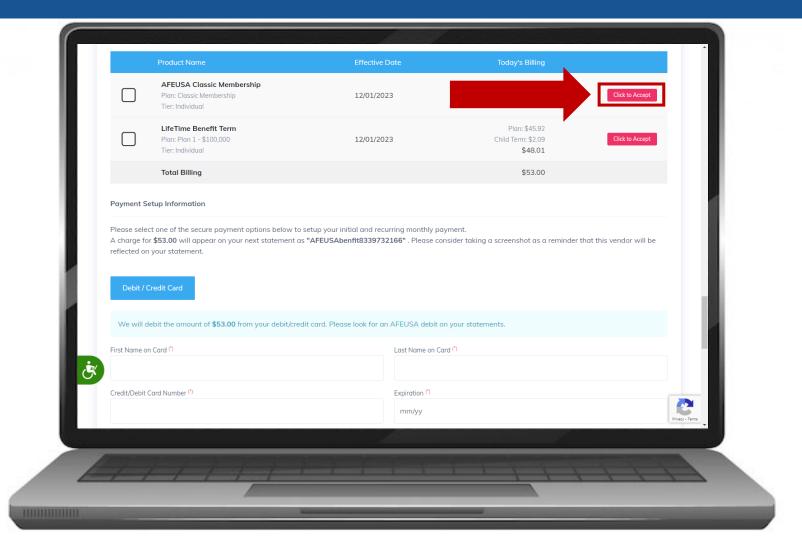

#### www.joinafe.com/activate

Click on Click to Accept

- Click on the Checkboxes
- Scroll Down there are more
- Click on Close Terms