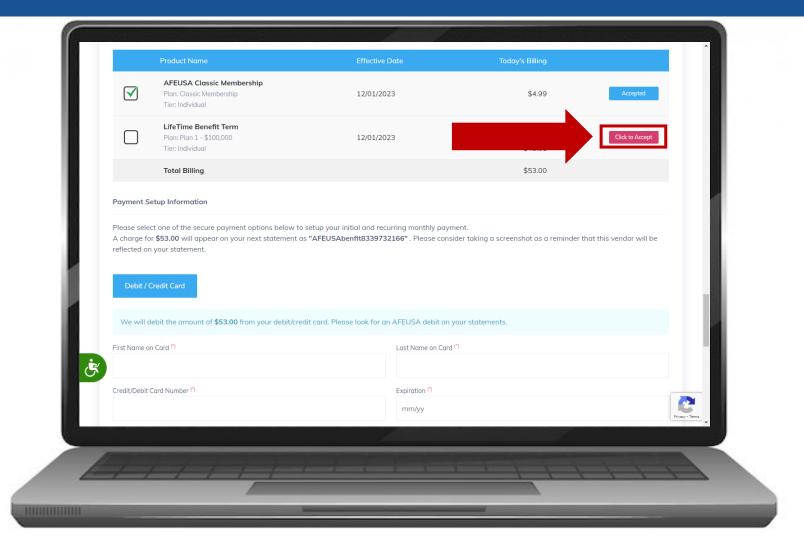

#### www.joinafe.com/activate

Click on Click to Accept

- Click on the Checkbox
- Click on Close Terms
- Scroll Down

- Input Payment Info
- Input Billing Address
- Scroll Down

| First Name on Card (*)                                                       | Last Name on Card <sup>(*)</sup>                                                                                            |     |
|------------------------------------------------------------------------------|-----------------------------------------------------------------------------------------------------------------------------|-----|
| Credit/Debit Card Number <sup>(*)</sup>                                      | Expiration <sup>(*)</sup>                                                                                                   |     |
|                                                                              | mm/yy                                                                                                                       |     |
| Security Code (*)                                                            |                                                                                                                             |     |
|                                                                              |                                                                                                                             |     |
| Copy address from Member Information.                                        |                                                                                                                             |     |
| Address (*)                                                                  |                                                                                                                             |     |
| City <sup>(*)</sup>                                                          | State (*)                                                                                                                   |     |
| ZIP Code <sup>(*)</sup>                                                      |                                                                                                                             |     |
|                                                                              |                                                                                                                             | - 1 |
| <u>L</u>                                                                     |                                                                                                                             |     |
| I authorize the charging of the monthly cost to the credit o                 | card or bank account I provide. This authorization will remain in effect until otherwise notified, in writing, by me; email |     |
| فالكيمانية والشيارية والمتحد والمتحد والمتحد والتحديد والتركي المتحد والمتحد |                                                                                                                             |     |