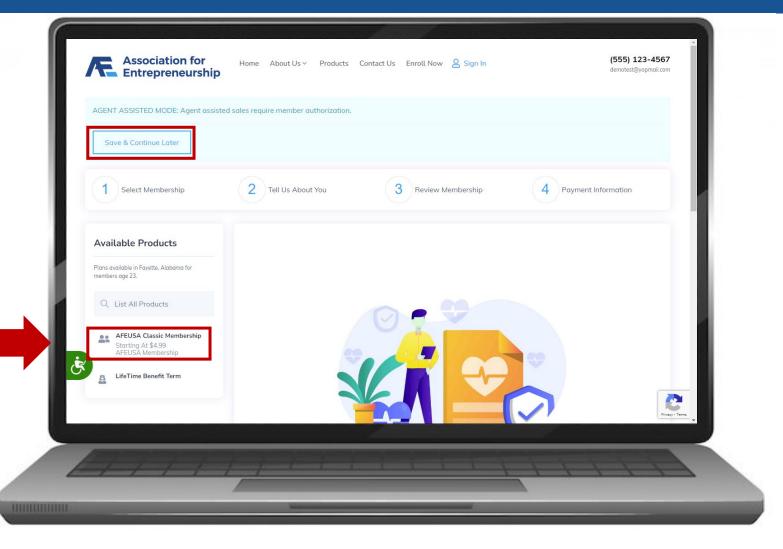

#### Step 1:

Click on AFEUSA Classic Membership

#### **IMPORTANT TIPS**

A Membership is required to purchase insurance.

You can save the quote at any time to continue later.

Navigate by clicking on the steps, do not press back in your web browser or you will need to restart the quote.

- Scroll Down
- Click on View and Add to Cart