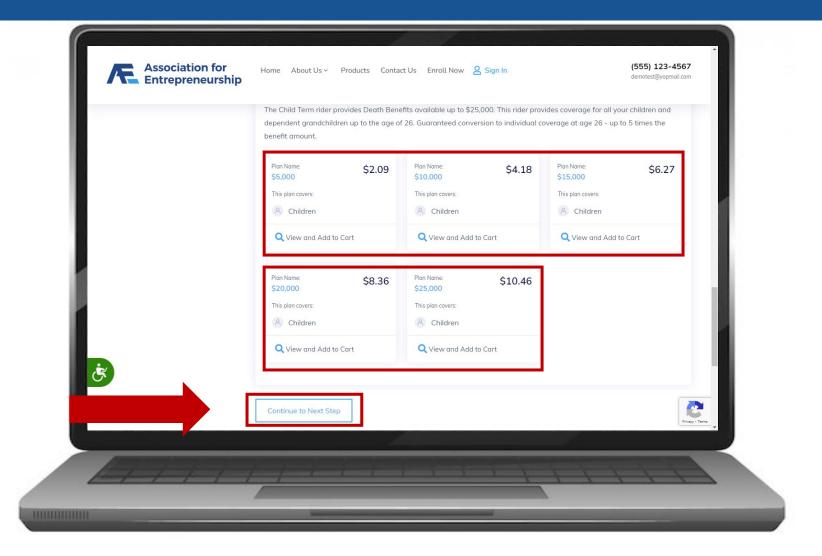

#### **IMPORTANT TIP**

If you answer yes to any of the bottom 4 questions your client will be disqualified for coverage.

- Find the Plan That's Best For Your Client
- Click on View and Add to Cart

#### Step 1 Continued:

- Find the Right Plan for your Client
- Click on View and Add to Cart

#### **Step 1 Continued:**

The AFEUSA Classic Membership is now in your Cart

Scroll Down

- Optional: Add a Child
- Find the Plan That's Best For Your Client
- Click on View and Add to Cart
- Continue to Next Step