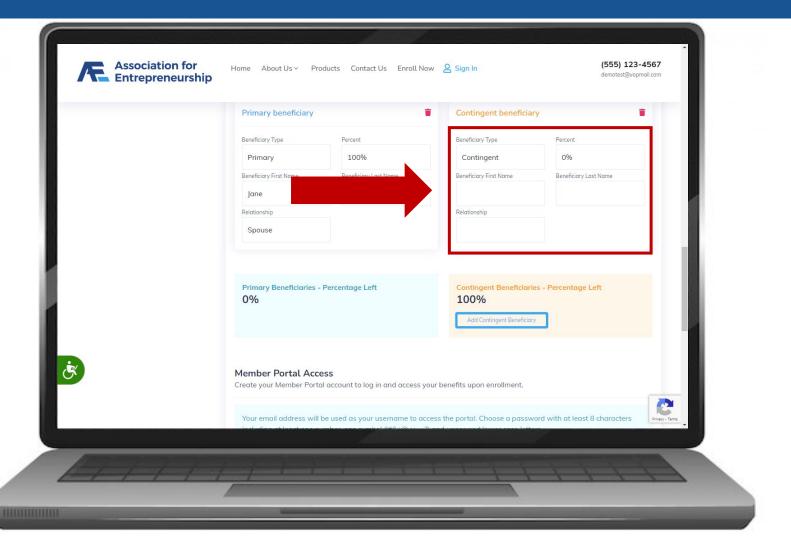

#### Step 2 Continued:

Click on Add Primary Beneficiary

| Association for<br>Entrepreneurship      |                                                                   |                                    |                                   | demotest@yopmail.com                                                                                           |
|------------------------------------------|-------------------------------------------------------------------|------------------------------------|-----------------------------------|----------------------------------------------------------------------------------------------------------------|
|                                          | Primary Beneficiaries - Percen<br>100%<br>Add Primary Beneficiary | tage Left                          | Contingent Beneficiaries          | Percentage Left                                                                                                |
|                                          | Member Portal Access<br>Create your Member Portal accou           | nt to log in and access your be    | enefits upon enrollment.          |                                                                                                                |
|                                          | Your email address will be used including at least one number, o  |                                    |                                   | with at least 8 characters                                                                                     |
|                                          | Email Address *                                                   | Password *                         | Re Ente                           | er Password *                                                                                                  |
|                                          | Enter a valid email address above. This                           | s will be used for login purposes  |                                   |                                                                                                                |
| ÷.                                       | Continue to Next Step                                             |                                    |                                   |                                                                                                                |
| Benefits and plans are offered by Dyle   | an Consulting, LLC, a licensed independent                        | insurance agency, and any of its s | ubagents, and underwritten by lic | ensed insurance companies.                                                                                     |
|                                          |                                                                   |                                    |                                   |                                                                                                                |
| 1-1-1-1-1-1-1-1-1-1-1-1-1-1-1-1-1-1-1-1- |                                                                   |                                    |                                   | the second s |

- Complete the Primary Beneficiary Form
- Percent if it's not 100% add another Primary Beneficiary
- Beneficiary First Name
- Beneficiary Last Name
- Relationship

| Association for<br>Entrepreneurship | Home About Us ∽ Pro                            | ducts Contact Us Enroll Now                      | 온 Sign In                                   | <b>(555) 123-4567</b><br>demotest⊚yopmail.com |
|-------------------------------------|------------------------------------------------|--------------------------------------------------|---------------------------------------------|-----------------------------------------------|
|                                     | Primary beneficiary                            |                                                  |                                             |                                               |
|                                     | Beneficiary Type                               | Percent                                          |                                             |                                               |
|                                     | Primary                                        | 0%                                               |                                             |                                               |
|                                     | Beneficiary First Name                         | Beneficiary Last Name                            |                                             |                                               |
|                                     |                                                |                                                  |                                             |                                               |
|                                     | Relationship                                   |                                                  |                                             |                                               |
|                                     |                                                |                                                  |                                             |                                               |
|                                     |                                                |                                                  |                                             |                                               |
|                                     |                                                |                                                  |                                             |                                               |
|                                     | Primary Beneficiaries -<br>100%                | Percentage Left                                  | Contingent Beneficiaries - Percento<br>100% | ige Left                                      |
|                                     | Add Primary Beneficiary                        |                                                  | Add Contingent Beneficiary                  |                                               |
| بى                                  | Member Portal Acce<br>Create your Member Porta | <b>ISS</b><br>I account to log in and access you | r benefits upon enrollment.                 |                                               |
|                                     | Management and design of the                   |                                                  | - Normal Change - and the state             |                                               |
|                                     | including at least one pu                      | mber and symbol (148 1 @ c) - 2) a               | as the portal. Choose a password with at le | east 8 characters Privacy - Terms             |
|                                     |                                                |                                                  |                                             |                                               |
| A++++                               |                                                |                                                  |                                             |                                               |
|                                     |                                                |                                                  |                                             |                                               |

#### Step 2 Continued:

Click on Add Contingent Beneficiary

- Complete the Contingent Beneficiary Form
- Percent if it's not 100% add another Contingent Beneficiary
- Beneficiary First Name
- Beneficiary Last Name
- Relationship

- Complete the Contingent Beneficiary Form
- Percent if it's not 100% add another Contingent Beneficiary
- Beneficiary First Name
- Beneficiary Last Name
- Relationship

- Create Your Client's Login Info
- Email Address
- Password
- Re-enter Password
- Click on Continue to Next Step