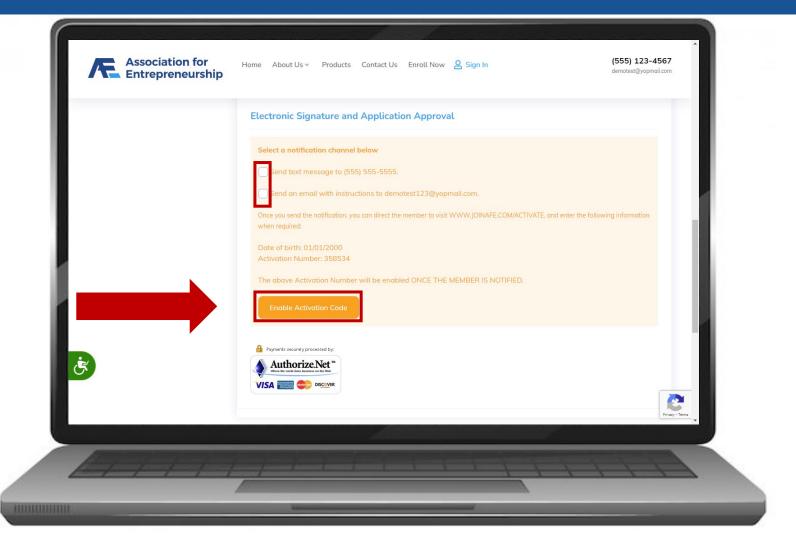

#### **Step 4 Continued:**

- Select If you want to Send a Text Message and/or an Email
- Click on Enable Activation Code

#### **IMPORTANT TIP**

You can find the Activation Number on the Desk (Members -> Saved Quotes)