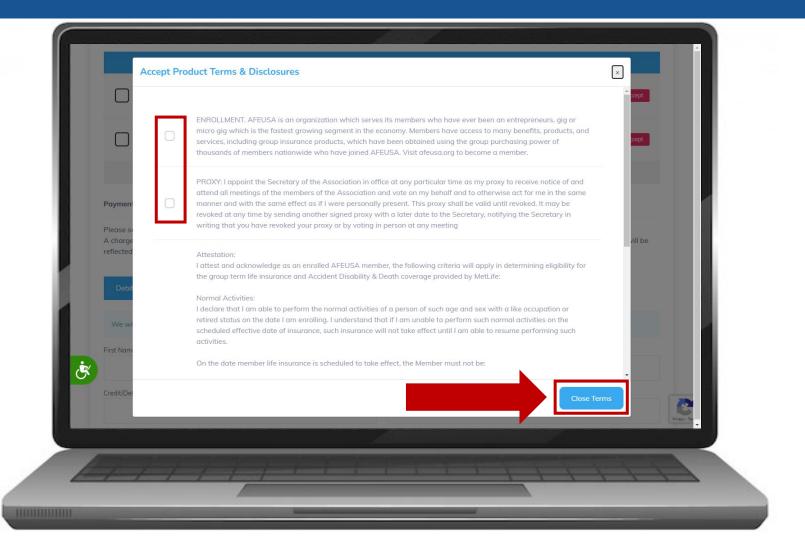

#### www.joinafe.com/activate

Click on Click to Accept

- Click on the Checkboxes
- Scroll Down there are more
- Click on Close Terms