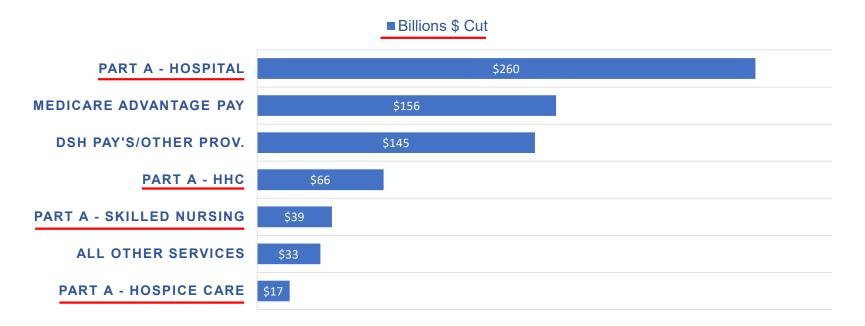

#### Remember the Affordable Care Act?

2010 – "Obama Care" Budgeting → 10-Year Medicare Reduction of \$716B

Very Large Portion of Cuts Aimed at Medicare Part A

#### A Crackdown on Hospital Readmissions...

#### PART A – Hospital Readmissions

- About 1 in 5 Medicare patients readmitted within 30 days
- Most commonly for surgical site infections (JAMA)
- In 2012, government found that many could have been avoided
- Same study Medicare care costs double due to just one readmission
  - Approx. \$15,000 for patients admitted once...
  - Approx. \$33,000 for patients readmitted once
- Estimated that Preventable readmissions cost Medicare \$17B+