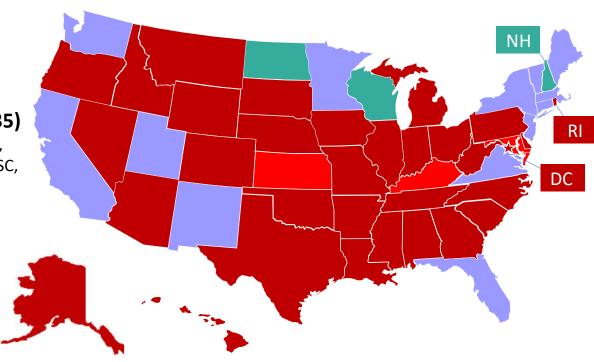

#### GTL Recover Cash Availability (37)

AK, AL, AR, AZ, CO, CT, DC, DE, GA, HI, IA, ID, IL, IN, KY, LA, MD, MI, MO, MS, MT, NC, NE, NH, NV, OH, OK, OR, PA, RI, SC, SD, TN, TX, VA, WV, WY