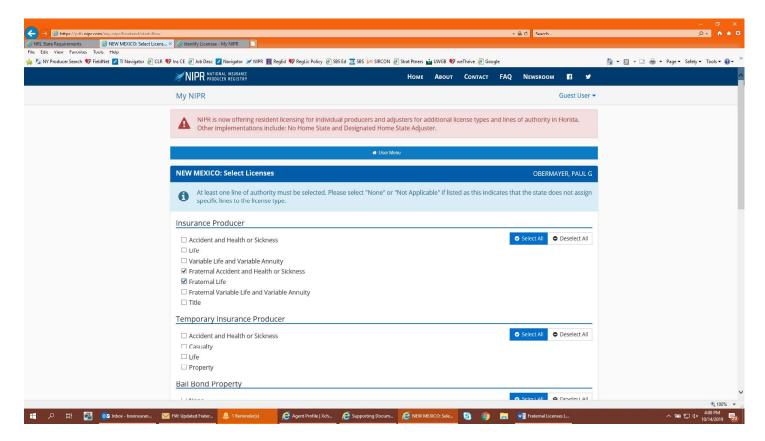

Under Insurance Producer, select Fraternal Accident and Health or Sickness and Fraternal Life.

Click on Next and continue with the application process.

When you receive notification that your NM fraternal license has been issued, please notify RFO 714.