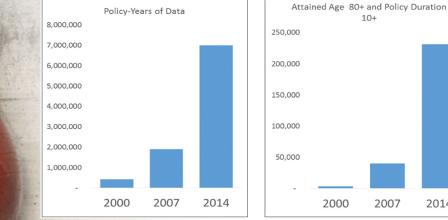

#### Let's Discuss Traditional LTCi Rates...

- FACT modern LTCi policies are much more price stable than any prior product generation
- SOA's pricing study shows that the underlying actuarial pricing assumptions has been "derisked"
  - Lapse Rates Now set at <1%
  - Investment Returns Now set at lowest ever
  - Claim Rates more conservative than ever, with an additional margin for error required by law
  - Increased Data 16x more policy data & 70x more claims data compared to 15 years ago
  - Regulatory Requirements (consumer value, company penalties, margins for error, actuary certifications)

# Today's Policies Are Very Rate Stable...

| Issue Year | Chances of a Rate Increase | Average Projected Increase |
|------------|----------------------------|----------------------------|
| 2000       | 40%                        | 34%                        |
| 2007       | 30%                        | 18%                        |
| 2014       | 10%                        | 10%                        |