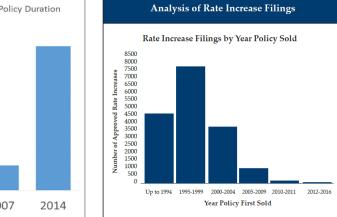

#### Let's Discuss Traditional LTCi Rates...

- FACT modern LTCi policies are much more price stable than any prior product generation
- SOA's pricing study shows that the underlying actuarial pricing assumptions has been "derisked"
  - Lapse Rates Now set at <1%
  - Investment Returns Now set at lowest ever
  - Claim Rates more conservative than ever, with an additional margin for error required by law
  - Increased Data 16x more policy data & 70x more claims data compared to 15 years ago
  - Regulatory Requirements (consumer value, company penalties, margins for error, actuary certifications)

# Today's Policies Are Very Rate Stable...

| Issue Year | Chances of a Rate Increase | Average Projected Increase |
|------------|----------------------------|----------------------------|
| 2000       | 40%                        | 34%                        |
| 2007       | 30%                        | 18%                        |
| 2014       | 10%                        | 10%                        |