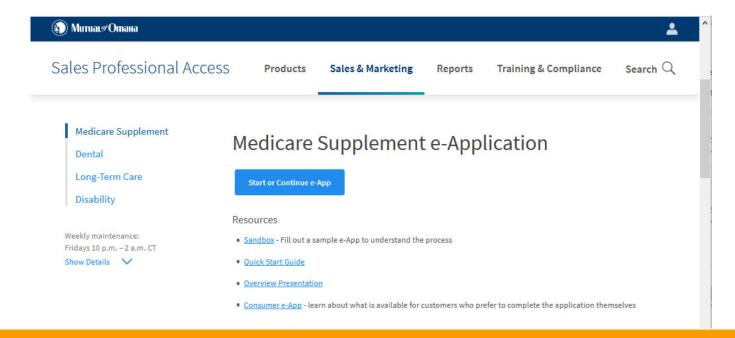

#### Mutual of Omaha e-Applications:

Mutual of Omaha offers e-App platforms for Medicare Supplement, Dental, Long-Term Care insurance and Disability within their secure agent portal, <a href="https://www.mutualofomaha.com/broker">www.mutualofomaha.com/broker</a>.

Once logged in, click the "Electronic Applications" along the left-hand side under Sales Tools.