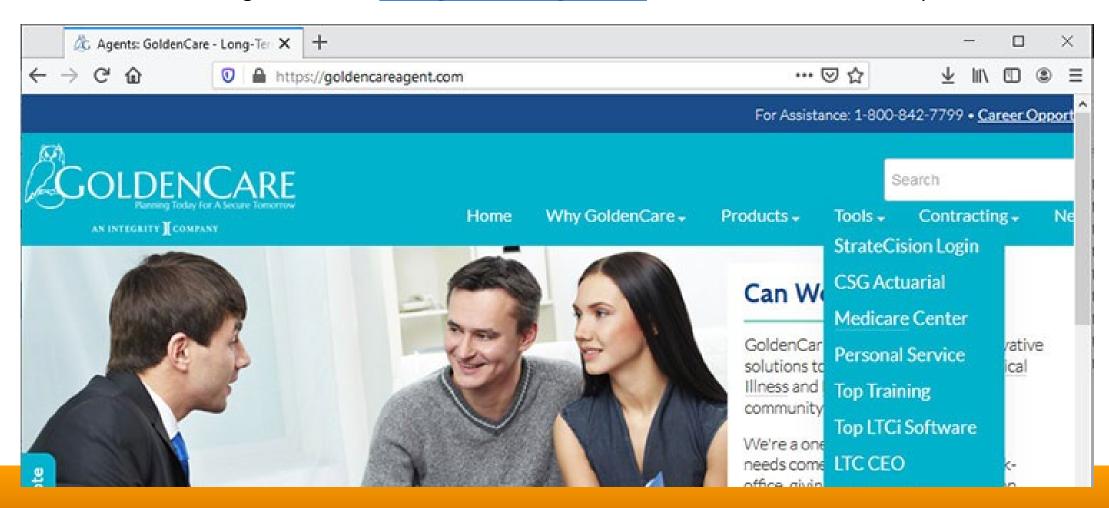

#### **REMEMER:**

You can also find a direct link to Omaha's LTCi e-App (Login required) from the Mutual of Omaha page on <a href="https://www.goldencareagent.com">www.goldencareagent.com</a>.

#### How to Access Each Tool:

Visit our GoldenCare Agent website: <a href="www.goldencareagent.com">www.goldencareagent.com</a>. Select tool from 'Tools' drop-down menu.