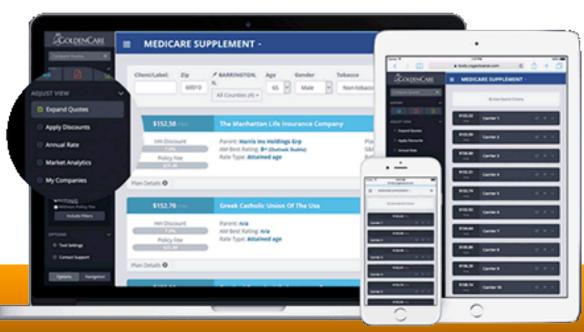

#### What is CSG Actuarial?

CSG Actuarial is a quoting & comparison tool for Medicare Supplement, Medicare Advantage & PDP. We currently make this available to appointed agents at no charge.

CSG Actuarial recently announced launched a universal, multi-carrier, electronic application. This innovative technology allows you to quote multiple carriers and submit a standardized, carrier-compliant application on the same platform.

Current companies utilizing the CSG Actuarial e-Application Platform:

- Mutual of Omaha and Affiliates
- Aetna and Affiliates
- Heartland National Life Insurance Company

More carriers coming soon!

**CSG** Actuarial