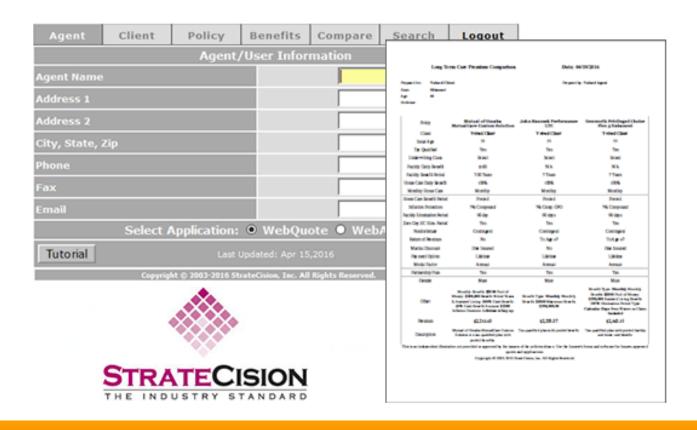

## StrateCision Quoting & Comparison Tool:

Here's a side-by-side comparison tool you can use to find the best coverage for your clients for long-term care, short-term care and hybrids.