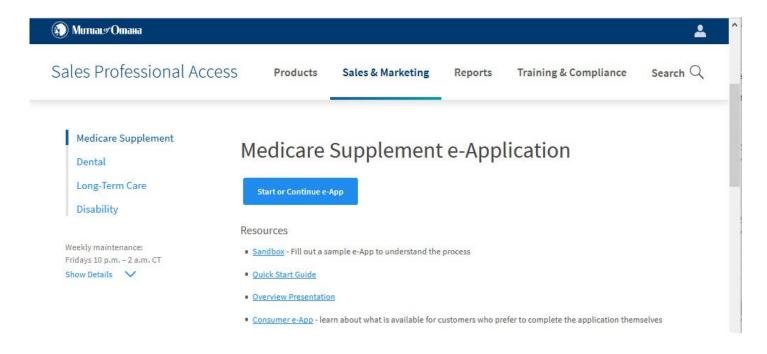

#### Mutual of Omaha e-Applications:

Mutual of Omaha offers e-App platforms for Medicare Supplement, Dental, Long-Term Care insurance and Disability within their secure agent portal, <a href="https://www.mutualofomaha.com/broker">www.mutualofomaha.com/broker</a>.

Once logged in, click the "Electronic Applications" along the left-hand side under Sales Tools.